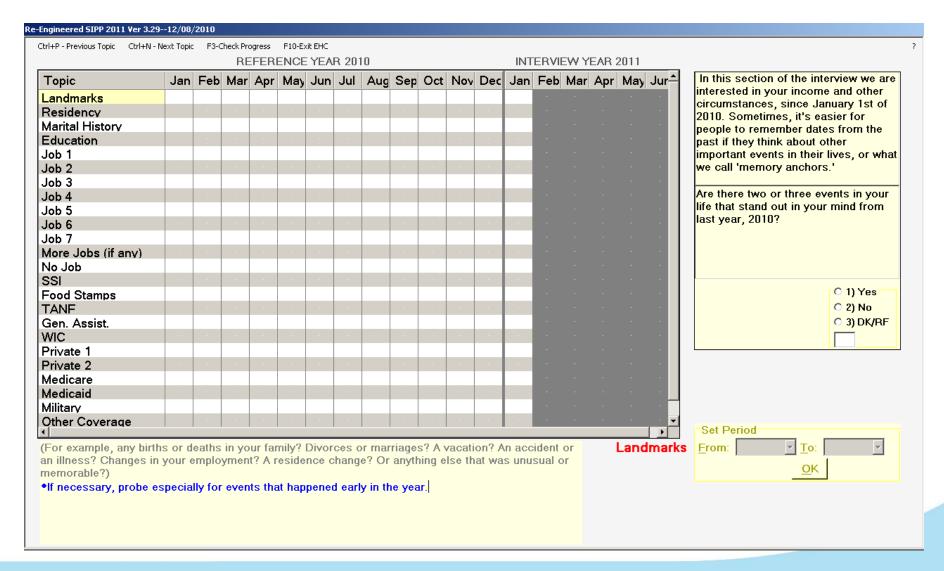

SIPP-EHC: A 'hybrid' Event History Calendar.

## **Evaluations of EHC Methods**

Many EHC vs. "Q-List" Comparisons

- various methods
- in general: positive data quality results

BUT, Important Research Gaps

- data quality for need-based programs?
- comparison to 4-month reference period?

## **Evaluations of EHC Methods**

- Event history calendar instruments evaluated on numerous occasions
- Reliability High levels of agreement with previously collected questionnaire based data.
- Domains
  - Marriage, births, residential moves, school enrollment, labor force (all showed good agreement)
  - Concerns AFDC/Food Stamps (SNAP)
- Mode Phone and in-person almost same degree of consistency.
- Validation Limited record check studies designed into the first SIPP field test evaluation.
- Reduction of seam bias