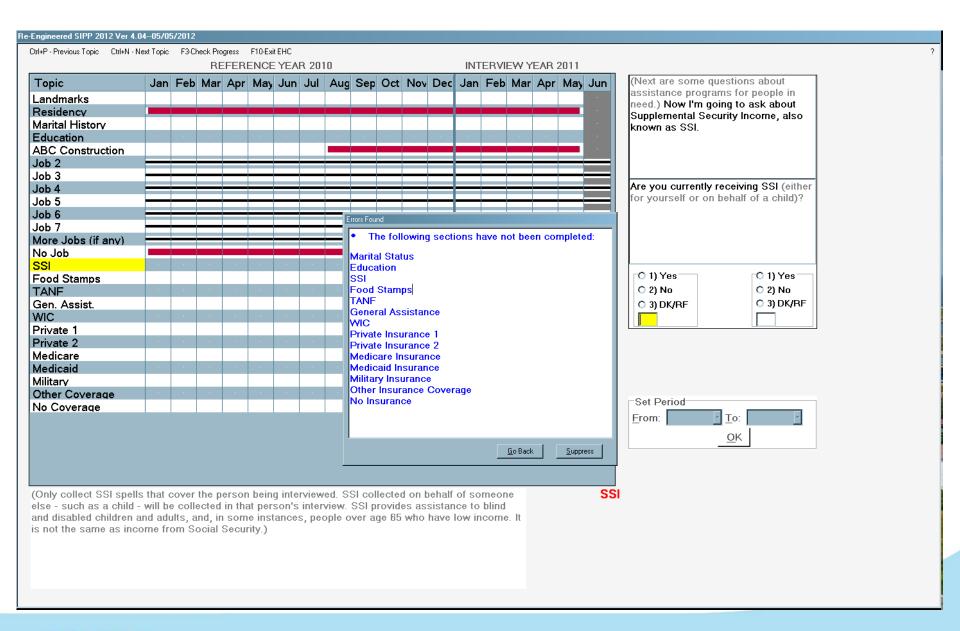

|
|                                                                                                                   |
|                                                                                                                   |
|                                                                                                                   |
|                                                                                                                   |
|                                                                                                                   |
| 00000005 NOJOBSCREENER 2:42:43 PM 5-19-2011 Current Respondent: John Q Doe 211/5315                               |







 Completeness checks for "conversational" component







## **Dependent Data**

- Very useful in standard interviewing to reduce seam bias and respondent burden.
- Very burdensome to the instrument and to processing.
- Design, How to effectively build a calendar based interview with dependent data



### 2011 SIPP-EHC Completed Calendar





## **EHC Dependent Data**







### 2012 SIPP-EHC Calendar w/ Dependent Data





 Feedback will both utilize existing question structure and alternative fills to script questions based on the presence or absence of returning data.







 Evaluation and comparison of 2010 SIPP-EHC data (in progress)



Food Stamp Participation
Probability and
Monthly Time Trend in
Participation
2010 SIPP-EHC and
2008 Panel data matched in
MSIPP





Figure 6. Probability of Employment and Program Participation in a Giv