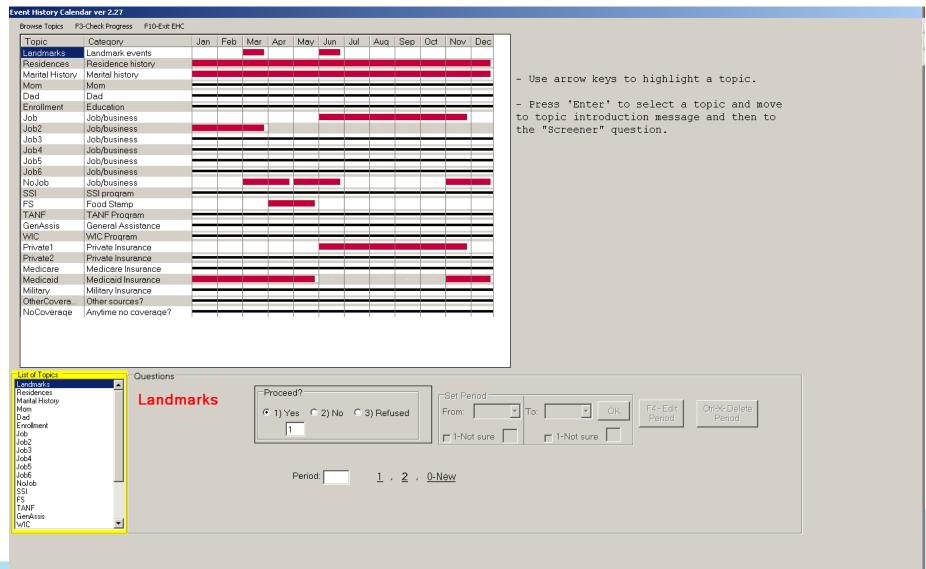

SIPP-EHC: A 'hybrid' Event History Calendar.

## **Evaluations of EHC Methods**

Many EHC vs. "Q-List" Comparisons

- various methods
- in general: positive data quality results

BUT, Important Research Gaps

- data quality for need-based programs?
- comparison to 4-month reference period?

## **Evaluations of EHC Methods**

- Event history calendar instruments evaluated on numerous occasions
- Reliability High levels of agreement with previously collected questionnaire based data.
- Domains
  - Marriage, births, residential moves, school enrollment, labor force (all showed good agreement)
  - Concerns AFDC/Food Stamps (SNAP)
- Mode Phone and in-person almost same degree of consistency.
- Validation Limited record check studies designed into the first SIPP field test evaluation.
- Reduction of seam bias