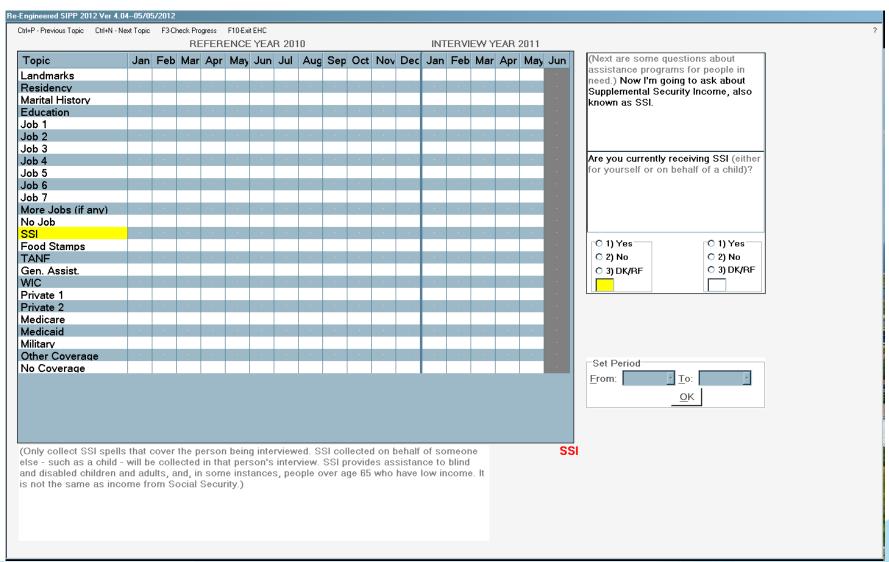

SIPP-EHC: A 'hybrid' Event History Calendar.

## **Evaluations of EHC Methods**

Many EHC vs. "Q-List" Comparisons

- various methods
- in general: positive data quality results

BUT, Important Research Gaps

- data quality for need-based programs?
- comparison to 4-month reference period?

## **Evaluations of EHC Methods**

- Event history calendar instruments evaluated on numerous occasions
- Reliability High levels of agreement with previously collected questionnaire based data.
- Domains
  - Marriage, births, residential moves, school enrollment, labor force (all showed good agreement)
  - Concerns AFDC/Food Stamps (SNAP)
- Mode Phone and in-person almost same degree of consistency.
- Validation Limited record check studies designed into the first SIPP field test evaluation.
- Reduction of seam bias