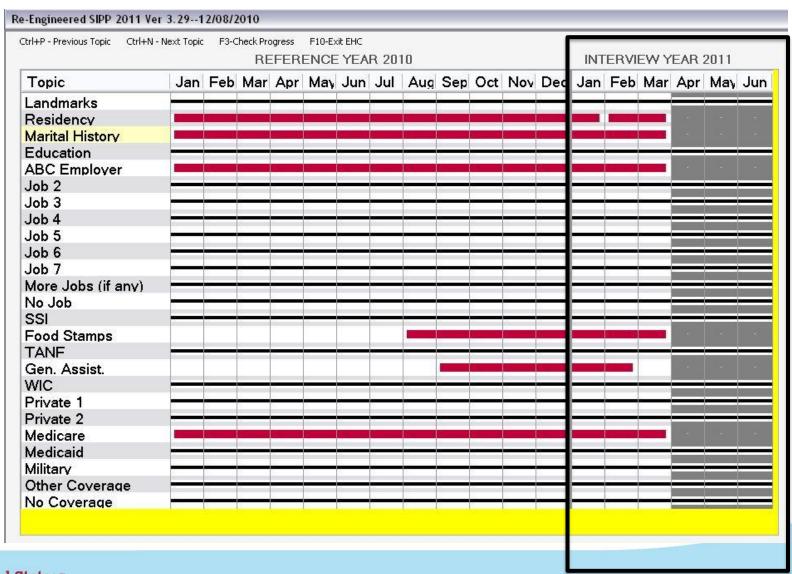

|
|                                                                                                                   |
|                                                                                                                   |
| 00000005 NOJOBSCREENER 2:42:43 PM 5-19-2011 Current Respondent: John Q Doe 211/5315                               |







 Completeness checks for "conversational" component







## **Dependent Data**

- Very useful in standard interviewing to reduce seam bias and respondent burden.
- Very burdensome to the instrument and to processing.
- Design, How to effectively build a calendar based interview with dependent data



### 2011 SIPP-EHC Completed Calendar





## **EHC Dependent Data**







### 2012 SIPP-EHC Calendar w/ Dependent Data





 Feedback will both utilize existing question structure and alternative fills to script questions based on the presence or absence of returning data.







 Evaluation and comparison of 2010 SIPP-EHC data (in progress)



Food Stamp Participation
Probability and
Monthly Time Trend in
Participation
2010 SIPP-EHC and
2008 Panel data matched in
MSIPP





Figure 6. Probability of Employment and Program Participation in a Given Month



Figure 8: Month-Specific Differences in Reported Participation



## Challenges Faced

Developing new technical capacity.

- experimentation
- limitations
- evolution

Crisis planning.

- limited lead time / preparation
- changing goals and required flexibility

New procedur