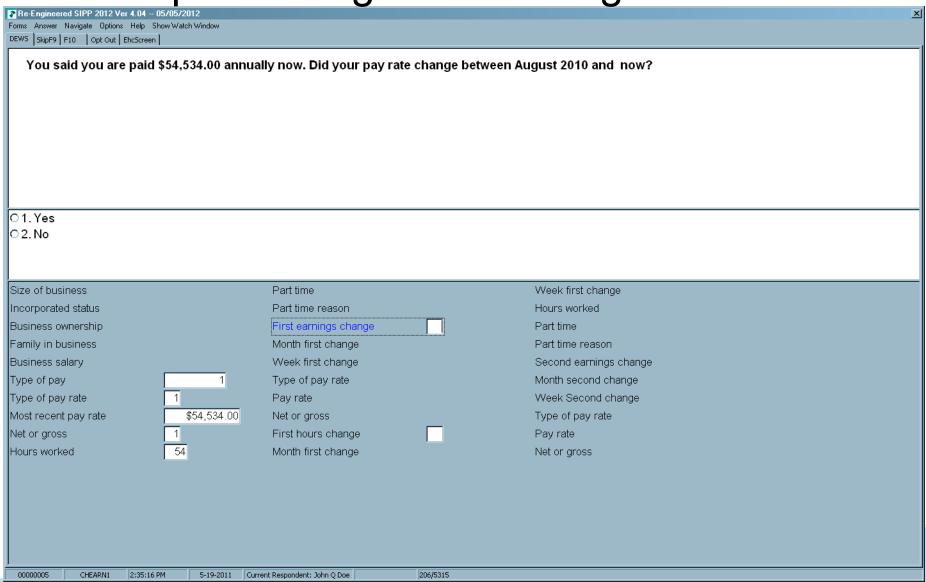

SIPP-EHC: A 'hybrid' Event History Calendar.

## Measurement Errors

- Missed data due to:
  - Recall
  - Ineffective conversational interviewing
- Inaccurately reported data due to:
  - Timing accuracy
  - Detail accuracy
    - Proxies
    - Memory decay
- Seam Errors
  - Dependent data
  - Revising based on longitudinal edits or administrative data post-hoc