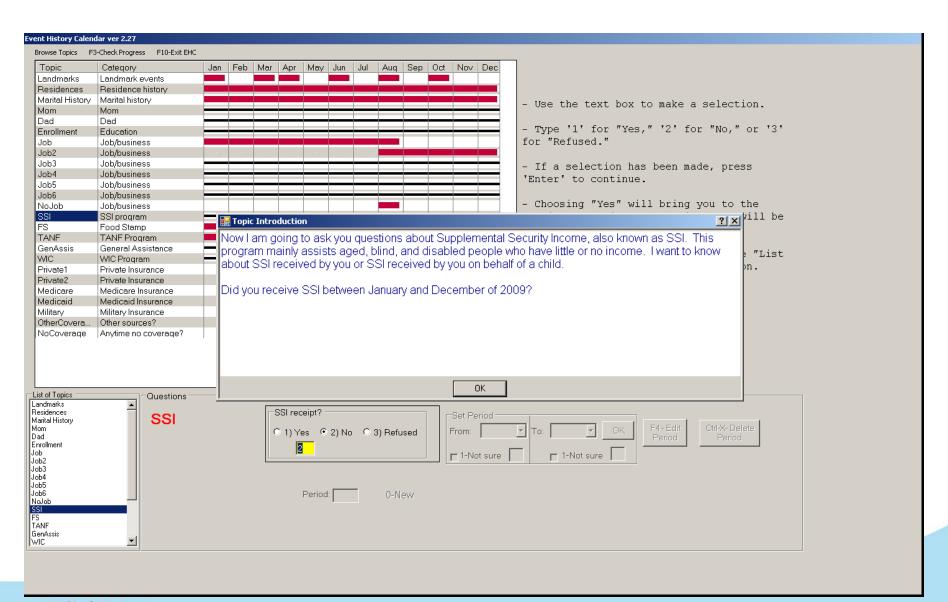

SIPP-EHC: A 'hybrid' Event History Calendar.

## **Evaluations of EHC Methods**

Many EHC vs. "Q-List" Comparisons

- various methods
- in general: positive data quality results

BUT, Important Research Gaps

- data quality for need-based programs?
- comparison to 4-month reference period?

## **Evaluations of EHC Methods**

- Event history calendar instruments evaluated on numerous occasions
- Reliability High levels of agreement with previously collected questionnaire based data.
- Domains
  - Marriage, births, residential moves, school enrollment, labor force (all showed good agreement)
  - Concerns AFDC/Food Stamps (SNAP)
- Mode Phone and in-person almost same degree of consistency.
- Validation Limited record check studies designed into the first SIPP field test evaluation.
- Reduction of seam bias