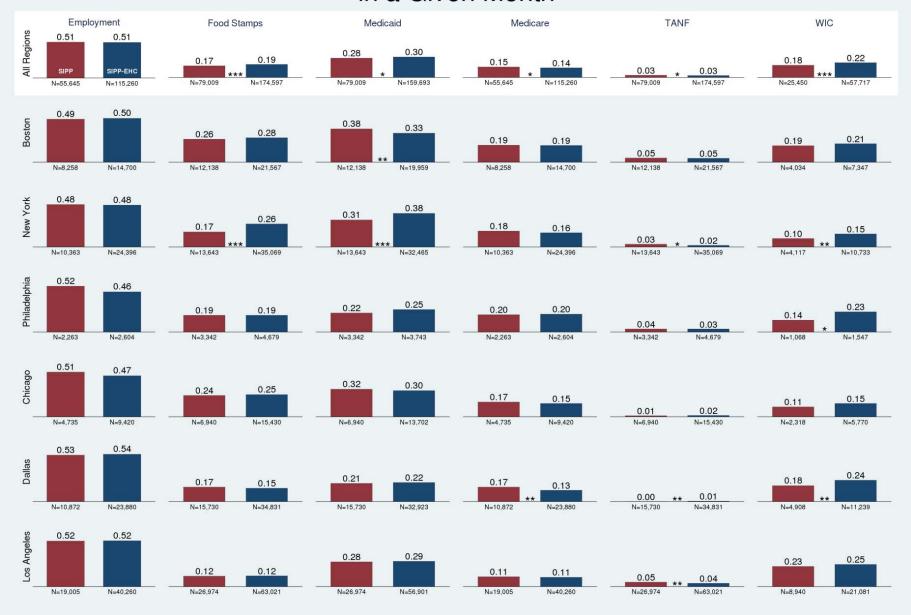

## **Evaluations of EHC Methods**

Many EHC vs. "Q-List" Comparisons

- various methods
- in general: positive data quality results

BUT, Important Research Gaps

- data quality for need-based programs?
- comparison to 4-month reference period?

## **Evaluations of EHC Methods**

- Event history calendar instruments evaluated on numerous occasions
- Reliability High levels of agreement with previously collected questionnaire based data.
- Domains
  - Marriage, births, residential moves, school enrollment, labor force (all showed good agreement)
  - Concerns AFDC/Food Stamps (SNAP)
- Mode Phone and in-person almost same degree of consistency.
- Validation Limited record check studies designed into the first SIPP field test evaluation.
- Reduction of seam bias