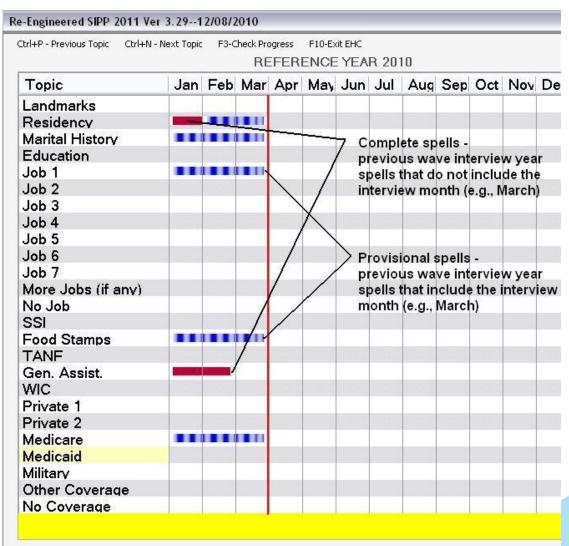

|
|                                                                                                                   |
|                                                                                                                   |
| 00000005 NOJOBSCREENER 2:42:43 PM 5-19-2011 Current Respondent: John Q Doe 211/5315                               |







 Completeness checks for "conversational" component







## **Dependent Data**

- Very useful in standard interviewing to reduce seam bias and respondent burden.
- Very burdensome to the instrument and to processing.
- Design, How to effectively build a calendar based interview with dependent data



### 2011 SIPP-EHC Completed Calendar





## **EHC Dependent Data**







### 2012 SIPP-EHC Calendar w/ Dependent Data





 Feedback will both utilize existing question structure and alternative fills to script questions based on the presence or absence of returning data.







 Evaluation and comparison of 2010 SIPP-EHC data (in progress)



Food Stamp Participation
Probability and
Monthly Time Trend in
Participation
2010 SIPP-EHC and
2008 Panel data matched in
MSIPP





Figure 6. Probability of Employment and Program Participation in a Given Month



Figure 8: Month-Specific Differences in Reported Participation



## Challenges Faced

Developing new technical capacity.

- experimentation
- limitations
- evolution

Crisis planning.

- limited lead time / preparation
- changing goals and required flexibility

New procedures.

- training and acceptance
-