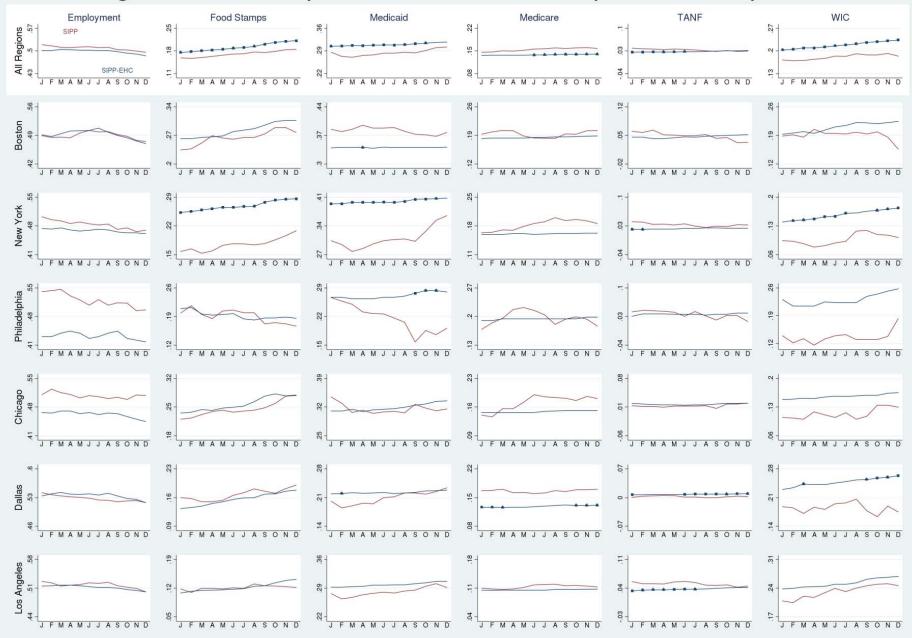

## **Evaluations of EHC Methods**

Many EHC vs. "Q-List" Comparisons

- various methods
- in general: positive data quality results

BUT, Important Research Gaps

- data quality for need-based programs?
- comparison to 4-month reference period?

## **Evaluations of EHC Methods**

- Event history calendar instruments evaluated on numerous occasions
- Reliability High levels of agreement with previously collected questionnaire based data.
- Domains
  - Marriage, births, residential moves, school enrollment, labor force (all showed good agreement)
  - Concerns AFDC/Food Stamps (SNAP)
- Mode Phone and in-person almost same degree of consistency.
- Validation Limited record check studies designed into the first SIPP field test evaluation.
- Reduction of seam bias

## Measurement Errors

- Missed data due to:
  - Recall
  - Ineffective conversational interviewing
- Inaccurately reported data due to:
  - Timing accuracy
  - Detail accuracy
    - Proxies
    - Memory decay
- Seam Errors
  - Dependent data
  - Revising based on longitudinal edits or administrative data post-hoc