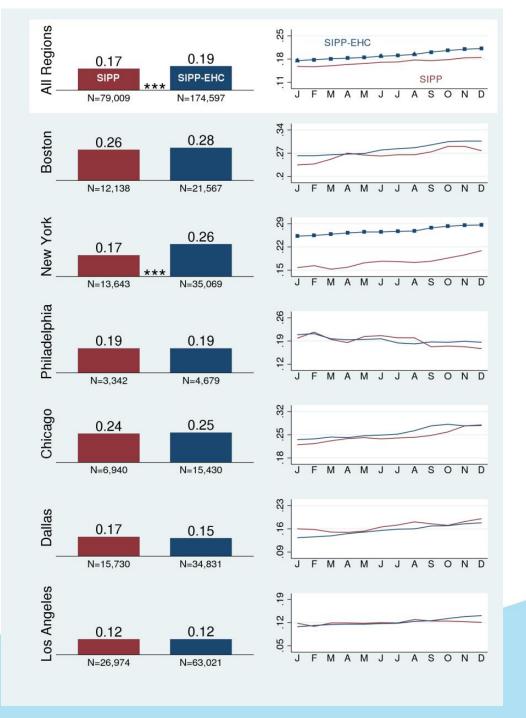

## **Evaluations of EHC Methods**

Many EHC vs. "Q-List" Comparisons

- various methods
- in general: positive data quality results

BUT, Important Research Gaps

- data quality for need-based programs?
- comparison to 4-month reference period?

## **Evaluations of EHC Methods**

- Event history calendar instruments evaluated on numerous occasions
- Reliability High levels of agreement with previously collected questionnaire based data.
- Domains
  - Marriage, births, residential moves, school enrollment, labor force (all showed good agreement)
  - Concerns AFDC/Food Stamps (SNAP)
- Mode Phone and in-person almost same degree of consistency.
- Validation Limited record check studies designed into the first SIPP field test evaluation.
- Reduction of seam bias