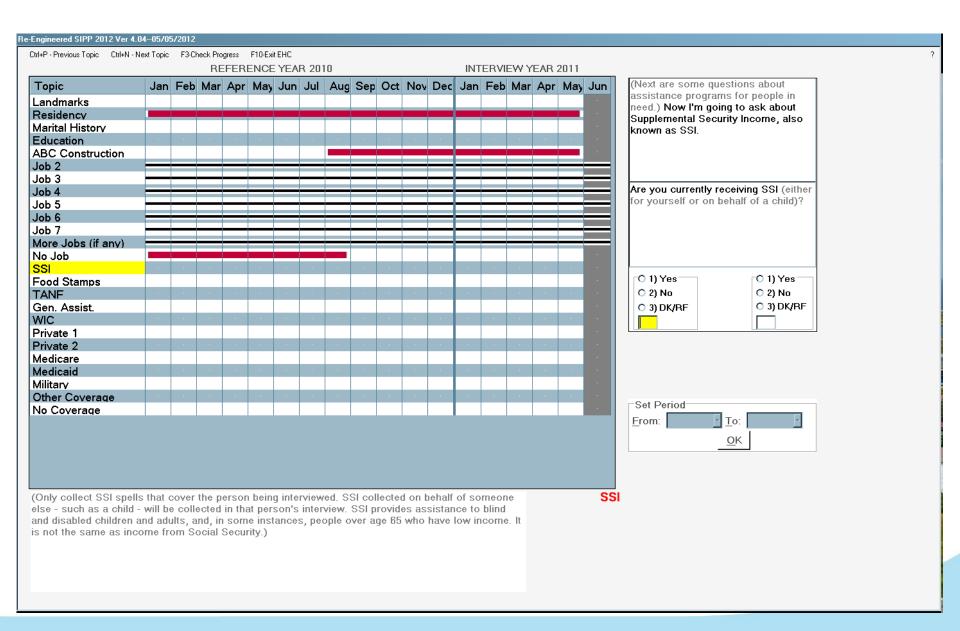

SIPP-EHC: A 'hybrid' Event History Calendar.

## **Evaluations of EHC Methods**

- Event history calendar instruments evaluated on numerous occasions
- Reliability High levels of agreement with previously collected questionnaire based data.
- Domains
  - Marriage, births, residential moves, school enrollment, labor force (all showed good agreement)
  - Concerns AFDC/Food Stamps (SNAP)
- Mode Phone and in-person almost same degree of consistency.
- Validation Limited record check studies designed into the first SIPP field test evaluation.
- Reduction of seam bias