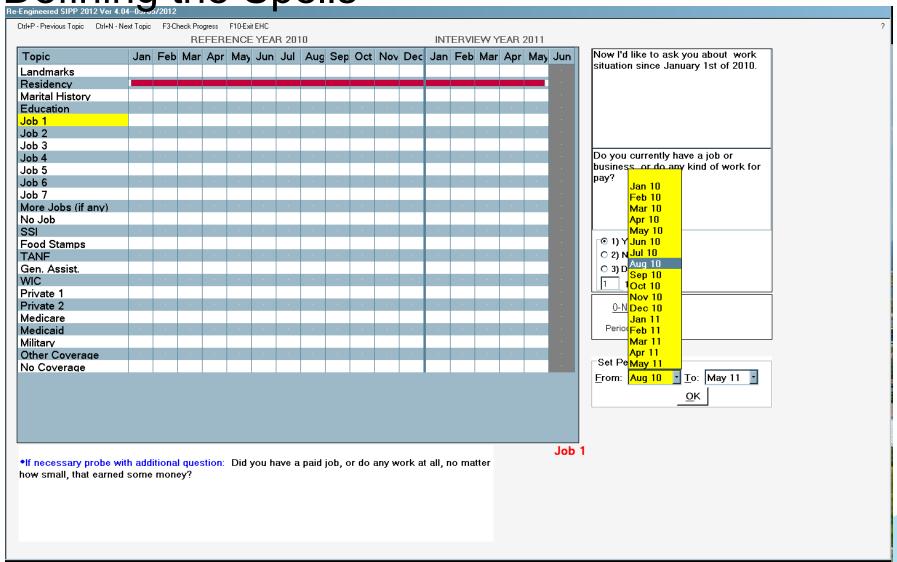

SIPP-EHC: A 'hybrid' Event History Calendar.

## **Evaluations of EHC Methods**

- Event history calendar instruments evaluated on numerous occasions
- Reliability High levels of agreement with previously collected questionnaire based data.
- Domains
  - Marriage, births, residential moves, school enrollment, labor force (all showed good agreement)
  - Concerns AFDC/Food Stamps (SNAP)
- Mode Phone and in-person almost same degree of consistency.
- Validation Limited record check studies designed into the first SIPP field test evaluation.
- Reduction of seam bias