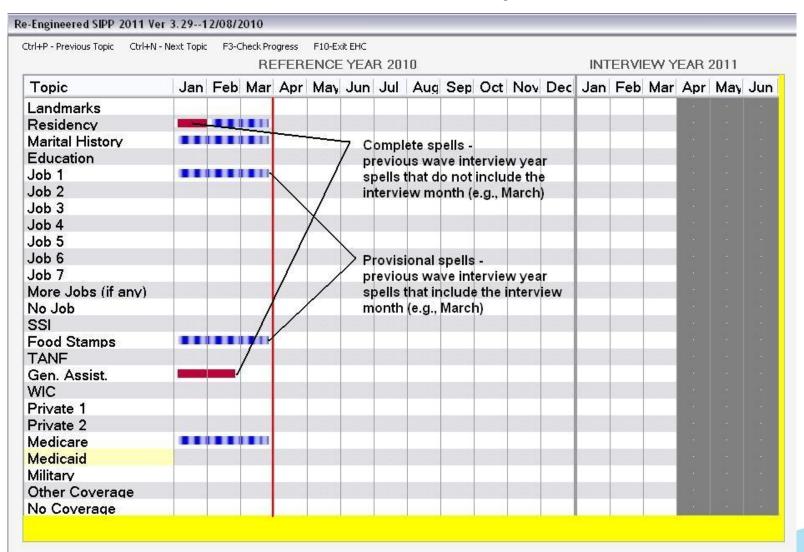

|
|                                                                                                                   |
|                                                                                                                   |
| 00000005 NOJOBSCREENER 2:42:43 PM 5-19-2011 Current Respondent: John Q Doe 211/5315                               |







 Completeness checks for "conversational" component







## **Dependent Data**

- Very useful in standard interviewing to reduce seam bias and respondent burden.
- Very burdensome to the instrument and to processing.
- Design, How to effectively build a calendar based interview with dependent data



### 2011 SIPP-EHC Completed Calendar





## **EHC Dependent Data**







### 2012 SIPP-EHC Calendar w/ Dependent Data





 Feedback will both utilize existing question structure and alternative fills to script questions based on the presence or absence of returning data.







 Evaluation and comparison of 2010 SIPP-EHC data (in progress)



Food Stamp Participation
Probability and
Monthly Time Trend in
Participation
2010 SIPP-EHC and
2008 Panel data matched in
MSIPP





Figure 6. Probability of Employment and Program Participation in a Given Month



Figure 8: Month-Specific Differences in Reported Participation



## Challenges Faced

Developing new technical capacity.

- experimentation
- limitations
- evolution

Crisis planning.

- limited lead time / preparation
- changing goals and required flexibility

New procedures.

- training and acceptance
- development and refinement of procedures



#### *