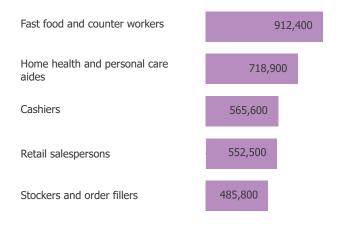

# Most openings, projected 2023–33

Openings are due to growth in the occupation and the need to replace workers in existing jobs who transfer to different occupations or exit the labor force, such as to retire.