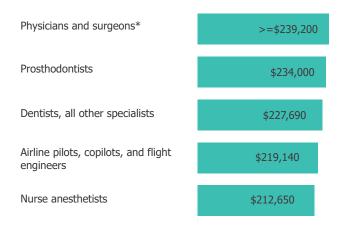

#### Highest paying, 2023

\*This wage is a combination of all physicians and surgeons. Note: In May 2023, the median annual wage for all workers was \$48,060.