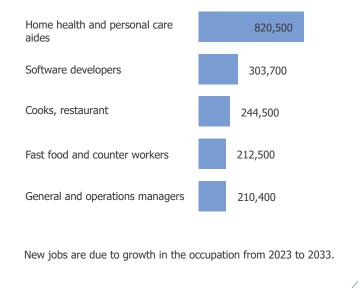

# **BLS Occupational Statistics and Employment Projections**

#### Highest paying, 2023



\*This wage is a combination of all physicians and surgeons. Note: In May 2023, the median annual wage for all workers was \$48,060.

### Fastest growing, projected 2023–33



The projected percent change in employment from 2023 to 2033. The average growth rate for all occupations is 4 percent.

# Most new jobs, projected 2023–33



# Most openings, projected 2023–33



Openings are due to growth in the occupation and the need to replace workers in existing jobs who transfer to different occupations or exit the labor force, such as to retire.