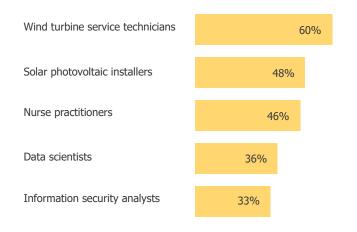

### Fastest growing, projected 2023–33

The projected percent change in employment from 2023 to 2033. The average growth rate for all occupations is 4 percent.