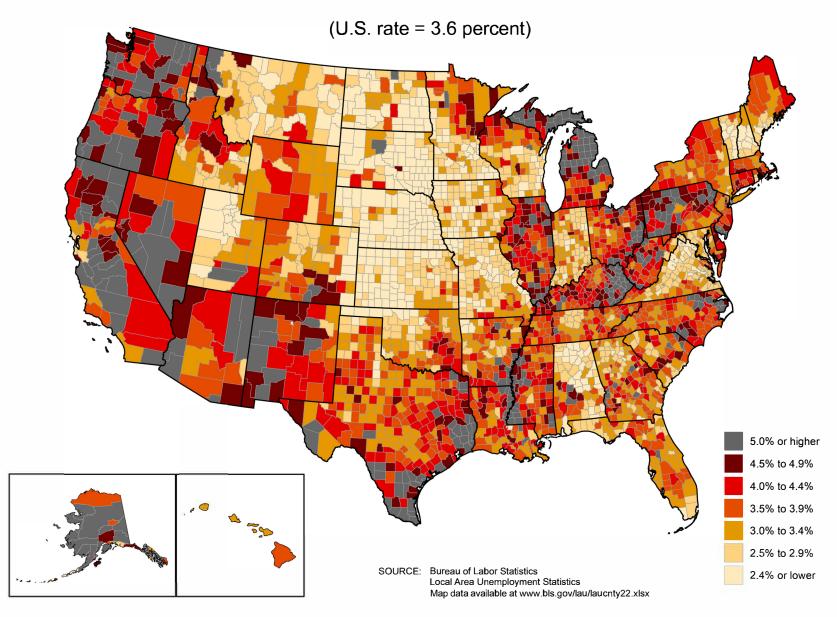

## Unemployment rates by county, 2022 annual averages

## Unemployment rates by county, 2023 annual averages (U.S. rate = 3.6 percent) 5.0% or higher 4.5% to 4.9% 4.0% to 4.4% 3.5% to 3.9% 00 3.0% to 3.4% 2.5% to 2.9% SOURCE: Bureau of Labor Statistics 2.4% or lower Local Area Unemployment Statistics Map data available at www.bls.gov/lau/laucnty23.xlsx