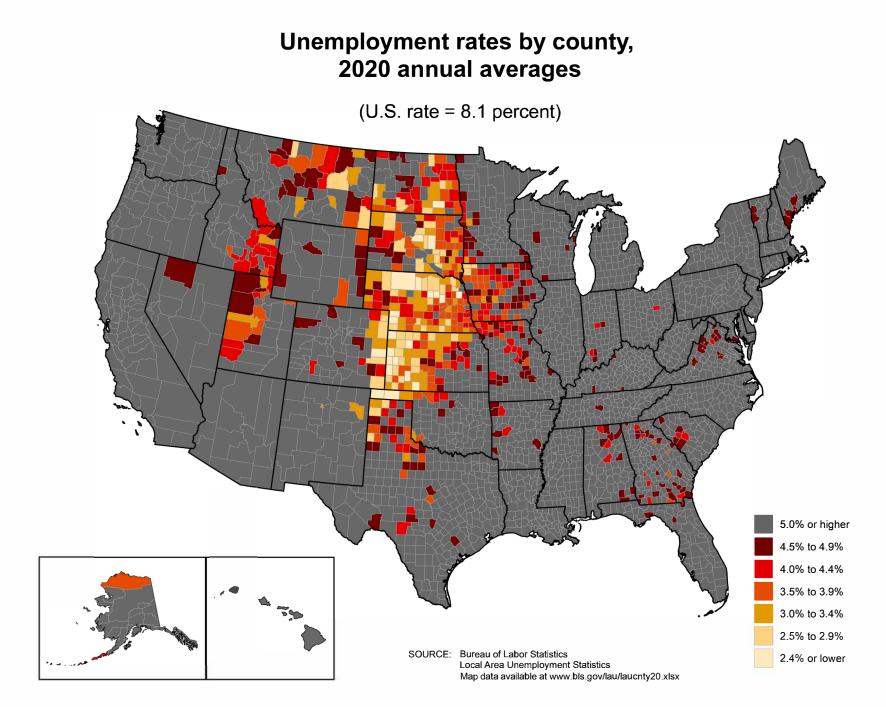

## Unemployment rates by county, 2021 annual averages (U.S. rate = 5.3 percent)5.0% or higher 4.5% to 4.9% 4.0% to 4.4% 3.5% to 3.9% 3.0% to 3.4% 2.5% to 2.9% SOURCE: Bureau of Labor Statistics 2.4% or lower Local Area Unemployment Statistics Map data available at www.bls.gov/lau/laucnty21.xlsx