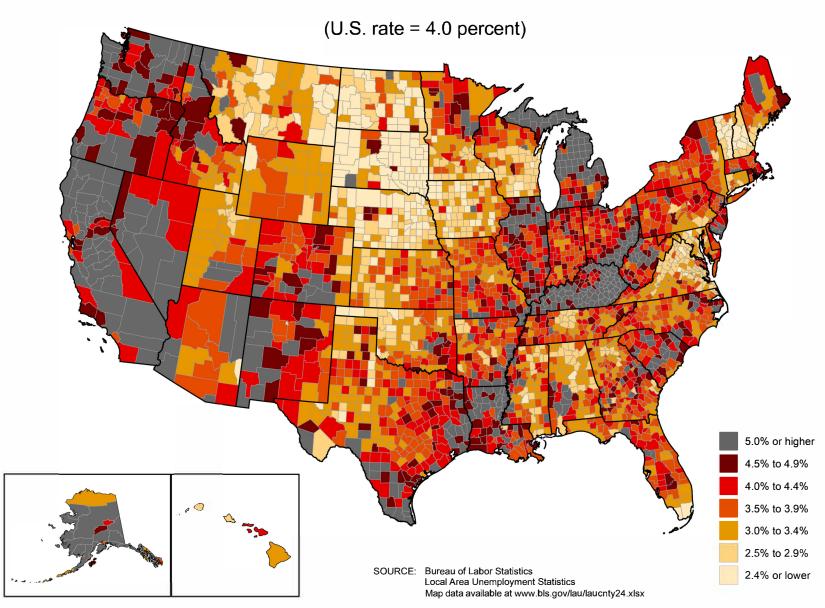

## Unemployment rates by county, 2021 annual averages (U.S. rate = 5.3 percent)5.0% or higher 4.5% to 4.9% 4.0% to 4.4% 3.5% to 3.9% 3.0% to 3.4% 2.5% to 2.9% SOURCE: Bureau of Labor Statistics 2.4% or lower Local Area Unemployment Statistics Map data available at www.bls.gov/lau/laucnty21.xlsx

## Unemployment rates by county, 2022 annual averages



## Unemployment rates by county, 2023 annual averages (U.S. rate = 3.6 percent) 5.0% or higher 4.5% to 4.9% 4.0% to 4.4% 3.5% to 3.9% 00 3.0% to 3.4% 2.5% to 2.9% SOURCE: Bureau of Labor Statistics 2.4% or lower Local Area Unemployment Statistics Map data available at www.bls.gov/lau/laucnty23.xlsx

## Unemployment rates by county, 2024 annual averages