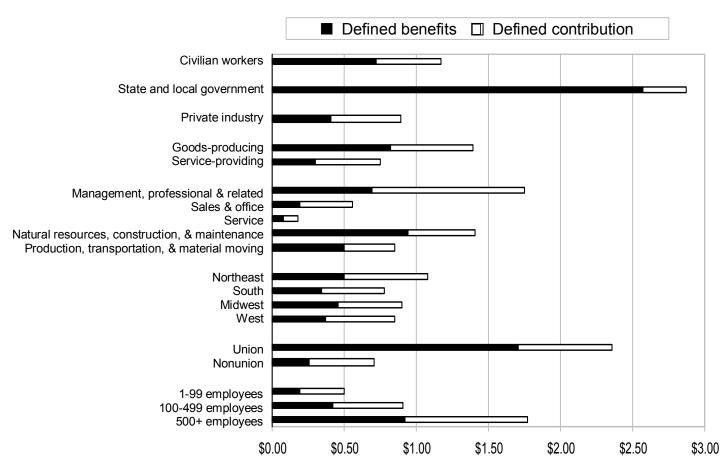

Among occupational groups, retirement and savings costs ranged from 18 cents per hour worked for service occupations to \$1.75 for management, professional, and related occupations. Sales and office occupations averaged 56 cents; production, transportation, and material moving occupations, 85 cents; and

natural resources, construction, and maintenance occupations, \$1.41 per hour. The proportion of total compensation represented by retirement and savings ranged from 1.4 percent for service workers to 4.8 percent for natural resources, construction, and maintenance workers. (See table 5.)

Retirement and savings costs were higher, both in amount and as a proportion of total compensation, for union workers (\$2.36 and 6.6 percent of total compensation) than for nonunion workers (71 cents and 2.9 percent of total compensation). Defined benefit plan costs were significantly higher for union workers (\$1.71 and 4.8 percent of compensation) than for nonunion workers (26 cents and 1.0 percent of compensation). (See table 5.)

Retirement and savings costs were higher per hour worked in goods-producing industries (\$1.38 and 4.5 percent of total compensation) than in service-providing industries (75 cents and 3.0 percent of total compensation). There was no significant difference in retirement costs within goods-producing industries; for instance, construction averaged \$1.43 per hour and manufacturing averaged \$1.27. Costs in service-providing industries varied widely, ranging from 11 cents in leisure and hospitality to \$1.46 in financial activities and \$1.70 in the information industry. (See table 6.)

Among the four census regions, retirement and savings costs ranged from 77 cents per hour in the South to \$1.08 in the Northeast. Retirement and savings costs were 90 cents in the Midwest and 86 cents in the West. Within the nine census divisions, retirement and savings costs ranged from 55 cents in the East South Central division to \$1.01 in New England and \$1.11 in the Middle Atlantic divisions. (See table 7.)

Retirement and savings costs increased, both in cost per hour worked and proportion of total compensation, with establishment size. Establishments with fewer than 50 workers averaged 46 cents (2.2 percent), significantly less than establishments with 500 workers or more, averaging \$1.77 (4.9 percent). (See table 8.)