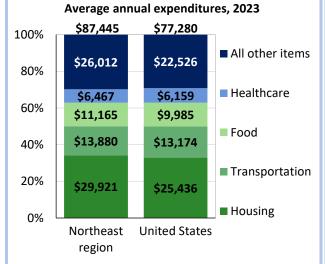

ed March 24, 2025

This summary presents a sampling of economic information for the area; supplemental data are provided for regions and the nation. Subjects include **unemployment, employment, wages, prices, spending,** and **benefits**. All data are not seasonally adjusted and some may be subject to revision. Area definitions may differ by subject. For more area summaries and geographic definitions, see <a href="https://www.bls.gov/regions/economic-summaries.htm">https://www.bls.gov/regions/economic-summaries.htm</a>.



Employment on nonfarm payrolls and employment by major industry sector, over-the-year changes





Change from Jan.

2024 to Jan. 2025

Number

1.5

0.2

0.1

0.4

0.0

0.0

0.2

0.3

0.4

0.1

-0.2

Percent

2.5

7.1

1.4

2.9

0.0

0.0

3.6

2.5

7.7

3.7

-2.5











Employer costs per hour worked for wages and selected



Source: U.S. BLS, Employer Costs for Employee Compensation.

<u>Selling prices received by producers</u> for selected industries nationwide, over-the-year change





Source: U.S. BLS, Producer Price Index.

Average hourly wages for selected occupations, May 2023

| Occupation                                                    | Altoona area | United States |
|---------------------------------------------------------------|--------------|---------------|
| All occupations                                               | \$24.22      | \$31.48       |
| Registered nurses                                             | 38.05        | 45.42         |
| Carpenters                                                    | 27.39        | 29.31