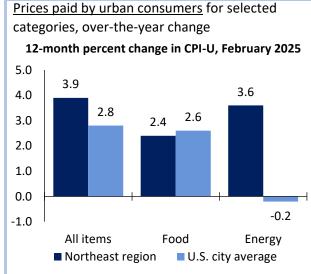

Updated March 24, 2025

This summary presents a sampling of economic information for the area; supplemental data are provided for regions and the nation. Subjects include **unemployment, employment, wages, prices, spending,** and **benefits**. All data are not seasonally adjusted and some may be subject to revision. Area definitions may differ by subject. For more area summaries and geographic definitions, see <a href="https://www.bls.gov/regions/economic-summaries.htm">https://www.bls.gov/regions/economic-summaries.htm</a>.



Employment on nonfarm payrolls and employment by major industry sector, over-the-year changes





Change from Jan.

2024 to Jan. 2025

Number

1.5

0.2

0.1

0.4

0.0

0.0

0.2

0.3

0.4

0.1

-0.2

Percent

2.5

7.1

1.4

2.9

0.0

0.0

3.6

2.5

7.7

3.7

-2.5











Employer costs per hour worked for wages and selected



Source: U.S. BLS, Employer Costs for Employee Compensation.

<u>Selling prices received by producers</u> for selected industries nationwide, over-the-year change





Source: U.S. BLS, Producer Price Index.

Average hourly wages for selected occupations, May 2023

| Occupation                                                    | Altoona area | United States |
|---------------------------------------------------------------|--------------|---------------|
| All occupations                                               | \$24.22      | \$31.48       |
| Registered nurses                                             | 38.05        | 45.42         |
| Carpenters                                                    | 27.39        |