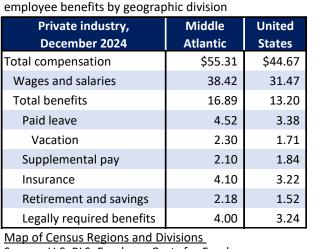

7.7

3.7

-2.5

Employer costs per hour worked for wages and selected

Source: U.S. BLS, Employer Costs for Employee Compensation.

<u>Selling prices received by producers</u> for selected industries nationwide, over-the-year change