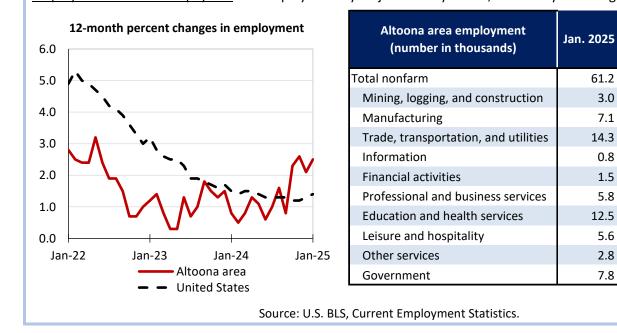

Employment on nonfarm payrolls and employment by major industry sector, over-the-year changes

Change from Jan.

2024 to Jan. 2025

Number

1.5

0.2

0.1

0.4

0.0

0.0

0.2

0.3

0.4

0.1

-0.2

Percent

2.5

7.1

1.4

2.9

0.0

0.0

3.6

2.5