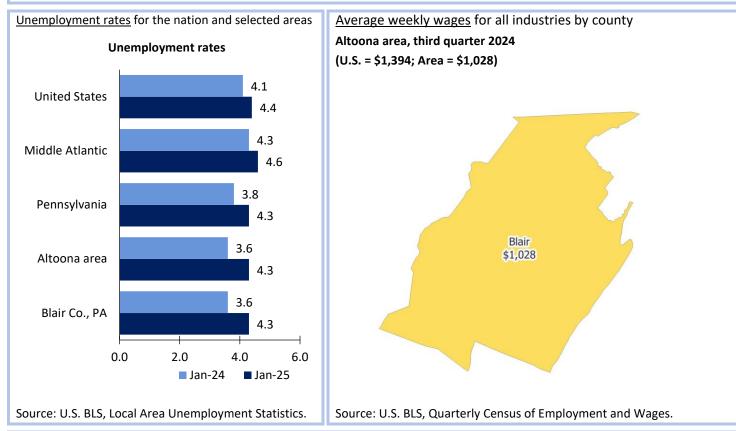

## Altoona, PA, Area Economic Summary

## Updated March 24, 2025

This summary presents a sampling of economic information for the area; supplemental data are provided for regions and the nation. Subjects include **unemployment, employment, wages, prices, spending,** and **benefits**. All data are not seasonally adjusted and some may be subject to revision. Area definitions may differ by subject. For more area summaries and geographic definitions, see <a href="https://www.bls.gov/regions/economic-summaries.htm">https://www.bls.gov/regions/economic-summaries.htm</a>.



Employment on nonfarm payrolls and employment by major industry sector, over-the-year changes





Change from Jan.

2024 to Jan. 2025

Number

1.5

0.2

0.1

0.4

0.0

0.0

0.2

0.3

0.4

0.1

-0.2

Percent

2.5

7.1

1.4

2.9

0.0

0.0

3.6

2.5

7.7

3.7

-2.5











Employer costs per hour worked for wages and selected



Source: U.S. BLS, Employer Costs for Employee Compensation.

<u>Selling prices received by producers</u> for selected industries nationwide, over-the-year change





Source: U.S. BLS, Producer Price Index.

Average hourly wages for selected occupations, May 2023

| Occupation                                                    | Altoona area | United States |
|---------------------------------------------------------------|--------------|---------------|
| All o