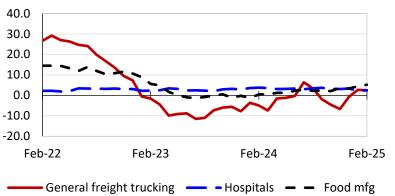

7.7

3.7

-2.5

Employer costs per hour worked for wages and selected

Source: U.S. BLS, Employer Costs for Employee Compensation.

<u>Selling prices received by producers</u> for selected industries nationwide, over-the-year change