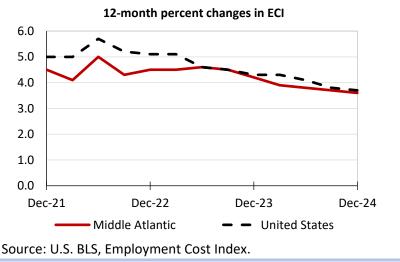

7.7

3.7

-2.5

Employer costs per hour worked for wages and selected

Source: U.S. BLS, Employer Costs for Employee Compensation.

<u>Selling prices received by producers</u> for selected industries nationwide, over-the-year change