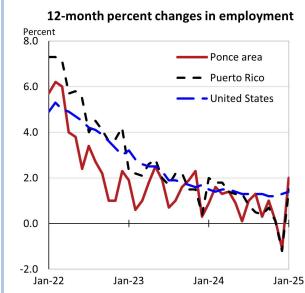

## Ponce Area Economic Summary

## Updated March 21, 2025

This summary presents a sampling of economic information for the area; supplemental data are provided for regions and the nation. Subjects include unemployment, employment, wages, prices, spending, and benefits. All data are not seasonally adjusted and some may be subject to revision. Area definitions may differ by subject. For more area summaries and geographic definitions, see https://www.bls.gov/regions/economic-summaries.htm.





Employment on nonfarm payrolls and employment by major industry sector, over-the-year changes



| Ponce area employment (number in thousands) | Jan. 2025 | Change from Jan.<br>2024 to Jan. 2025 |         |
|---------------------------------------------|-----------|---------------------------------------|---------|
|                                             |           | Number                                | Percent |
| Total nonfarm                               | 70.6      | 1.4                                   | 2.0     |
| Mining, logging, and construction           | 2.3       | 0.1                                   | 4.5     |
| Manufacturing                               | 8.7       | 0.3                                   | 3.6     |
| Trade, transportation, and utilities        | 13.8      | 0.2                                   | 1.5     |
| Information