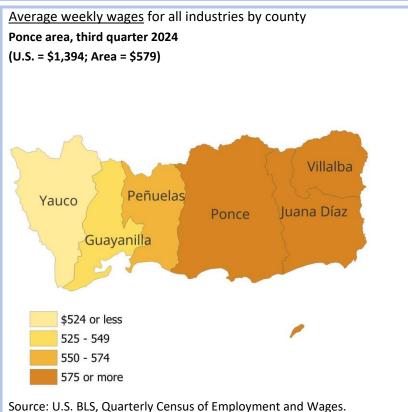

## Ponce Area Economic Summary

## Updated March 21, 2025

This summary presents a sampling of economic information for the area; supplemental data are provided for regions and the nation. Subjects include unemployment, employment, wages, prices, spending, and benefits. All data are not seasonally adjusted and some may be subject to revision. Area definitions may differ by subject. For more area summaries and geographic definitions, see https://www.bls.gov/regions/economic-summaries.htm.





Employment on nonfarm payrolls and employment by major industry sector, over-the-year changes



| Ponce area employment (number in thousands) | Jan. 2025 | Change from Jan.<br>2024 to Jan. 2025 |         |
|---------------------------------------------|-----------|---------------------------------------|---------|
|                                             |           | Number                                | Percent |
| Total nonfarm                               | 70.6      | 1.4                                   | 2.0     |
| Mining, logging, and construction           | 2.3       | 0.1                                   | 4.5     |
| Manufacturing                               | 8.7       | 0.3                                   | 3.6     |
| Trade, transportation, and utilities