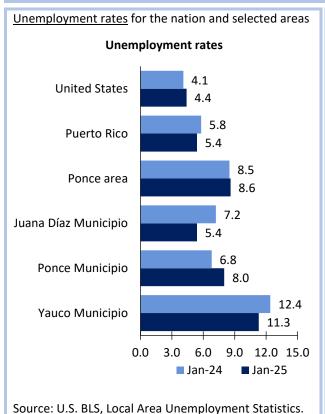

## Ponce Area Economic Summary

## Updated March 21, 2025

This summary presents a sampling of economic information for the area; supplemental data are provided for regions and the nation. Subjects include unemployment, employment, wages, prices, spending, and benefits. All data are not seasonally adjusted and some may be subject to revision. Area definitions may differ by subject. For more area summaries and geographic definitions, see https://www.bls.gov/regions/economic-summaries.htm.





Employment on nonfarm payrolls and employment by major industry sector, over-the-year changes



| Ponce area employment (number in thousands) | Jan. 2025 | Change from Jan.<br>2024 to Jan. 2025 |         |
|---------------------------------------------|-----------|---------------------------------------|---------|
|                                             |           | Number                                | Percent |
| Total nonfarm                               | 70.6      | 1.4                                   | 2.0     |
| Mining, logging, and construction           | 2.3       | 0.1                                   | 4.5     |
| Manufacturing                               | 8.7       | 0.3                                   | 3.6     |
| Trade, transportation, and utilities