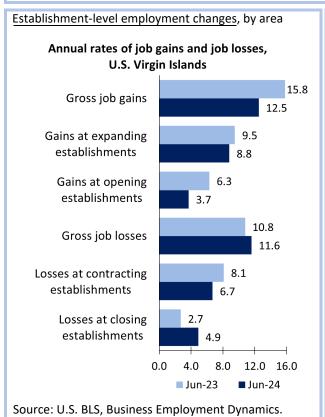

## U.S. Virgin Islands Economic Summary

## Updated March 21, 2025

This summary presents a sampling of economic information for the area; supplemental data are provided for regions and the nation. Subjects include unemployment, employment, wages, prices, spending, and benefits. All data are not seasonally adjusted and some may be subject to revision. Area definitions may differ by subject. For more area summaries and geographic definitions, see https://www.bls.gov/regions/economic-summaries.htm.





Employment on nonfarm payrolls and employment by major industry sector, over-the-year changes



| U.S. Virgin Islands employment (number in thousands) | Jan. 2025 | Change from Jan.<br>2024 to Jan. 2025 |         |
|------------------------------------------------------|-----------|---------------------------------------|---------|
|                                                      |           | Number                                | Percent |
| Total nonfarm                                        | 35.3      | -0.6                                  | -1.7    |
| Mining, logging, and construction                    | 2.2       | 0.1                                   | 4.8     |
| Manufacturing                                        | 0.5       | 0.0