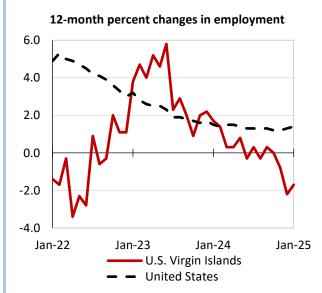

Employment on nonfarm payrolls and employment by major industry sector, over-the-year changes

| U.S. Virgin Islands employment (number in thousands) | Jan. 2025 | Change from Jan.<br>2024 to Jan. 2025 |         |
|------------------------------------------------------|-----------|---------------------------------------|---------|
|                                                      |           | Number                                | Percent |
| Total nonfarm                                        | 35.3      | -0.6                                  | -1.7    |
| Mining, logging, and construction                    | 2.2       | 0.1                                   | 4.8     |
| Manufacturing                                        | 0.5       | 0.0                                   | 0.0     |
| Trade, transportation, and utilities                 | 7.1       | 0.0                                   | 0.0     |
| Information                                          | 0.5       | 0.0                                   | 0.0     |
| Financial activities                                 | 1.7       | 0.0                                   | 0.0     |
| Professional and business services                   | 2.7       | -0.1                                  | -3.6    |
| Education and health services                        | 2.4       | 0.0                                   | 0.0     |
| Leisure and hospitality                              | 6.8       | -0.3                                  | -4.2    |
| Other services                                       | 0.9       | 0.0                                   | 0.0     |
| Government                                           | 10.5      | -0.3                                  | -2.8    |