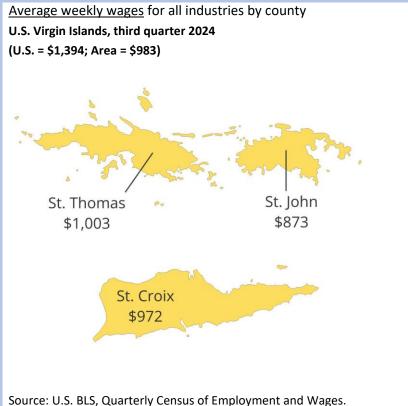

## U.S. Virgin Islands Economic Summary

## Updated March 21, 2025

This summary presents a sampling of economic information for the area; supplemental data are provided for regions and the nation. Subjects include unemployment, employment, wages, prices, spending, and benefits. All data are not seasonally adjusted and some may be subject to revision. Area definitions may differ by subject. For more area summaries and geographic definitions, see https://www.bls.gov/regions/economic-summaries.htm.





Employment on nonfarm payrolls and employment by major industry sector, over-the-year changes



| U.S. Virgin Islands employment (number in thousands) | Jan. 2025 | Change from Jan.<br>2024 to Jan. 2025 |         |
|------------------------------------------------------|-----------|---------------------------------------|---------|
|                                                      |           | Number                                | Percent |
| Total nonfarm                                        | 35.3      | -0.6                                  | -1.7    |
| Mining, logging, and construction                    | 2.2       | 0.1                                   | 4.8     |
| Manufacturing                                        | 0.5       | 0.0