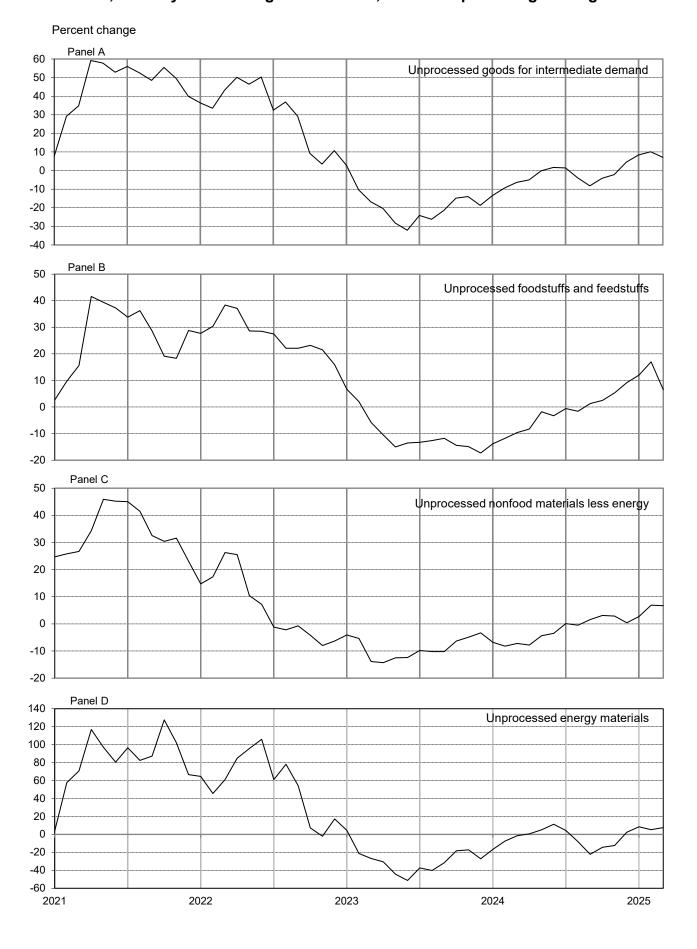

Chart 3. The Unprocessed Goods for Intermediate Demand Index and its component indexes, January 2021 through March 2025, 12-month percentage changes

Chart 4. The Services for Intermediate Demand Index and its component indexes, January 2021 through March 2025, 12-month percentage changes