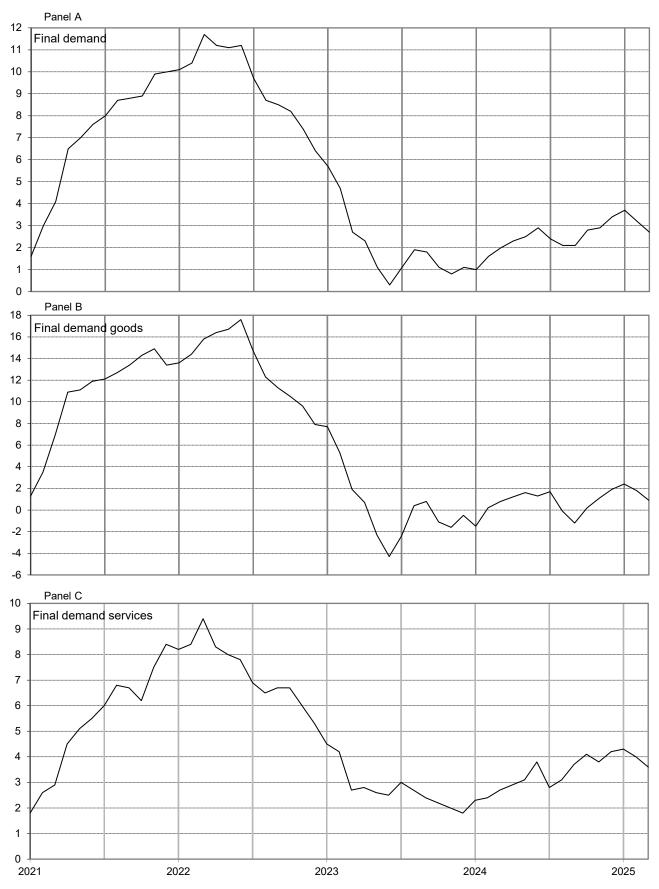

Chart 1. The Final Demand Index and its component indexes, January 2021 through March 2025, 12-month percentage changes

Chart 2. The Processed Goods for Intermediate Demand Index and its component indexes, January 2021 through March 2025, 12-month percentage changes