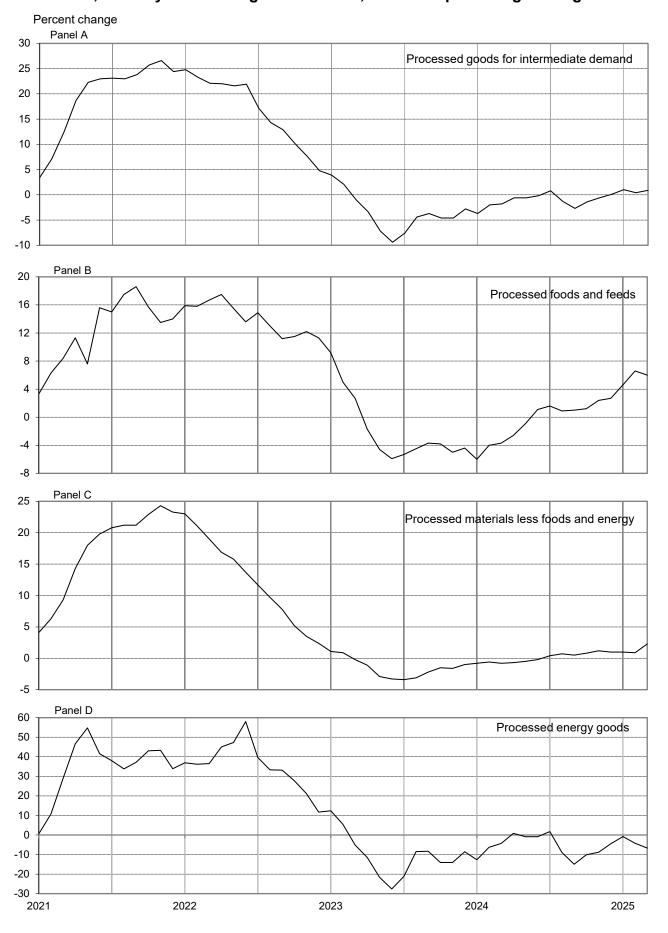

Chart 1. The Final Demand Index and its component indexes, January 2021 through March 2025, 12-month percentage changes

Chart 2. The Processed Goods for Intermediate Demand Index and its component indexes, January 2021 through March 2025, 12-month percentage changes